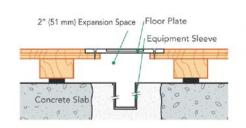

THRESHOLD DETAIL (optional accessory)

Aluminum Threshold 2" (51 mm) Expansion Space Connor 3/8" (10 mm) Duracushion Pad Duracushion sleeper 25/32" x 2-1/4" (20 mm x 57 mm) Laytite Maple Vapor Barrier 2 5/8" (67 mm) EQUIPMENT DETAIL (optional accessory)