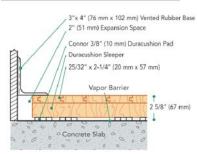

## **Description:**

6 Mil Polyethylene Vapor Barrier, seams taped, Vinyl Dura-cushion Pads, stapled to bottom, 2" X 3"Pine Sleepers, 4' lengths, 12" on center 3/4" X 2 1/4" Solid Hard Rock Maple Flooring

## Specifications:

| specifications.          |                                       |                    |                                                                                    |                                                            |
|--------------------------|---------------------------------------|--------------------|------------------------------------------------------------------------------------|------------------------------------------------------------|
| SYSTEM TYPE              | Floating System                       | SLAB DEPRESSION    | 3/8" (10 mm) pad:<br>25/32" (20 mm) flooring-                                      | 5/8" (16 mm) pad:<br>25/32" (20 mm) flooring-              |
| FLOORING TYPE            | Hard Rock Maple<br>or customer choice |                    | 2 5/8″ (67mm)<br>33/32″ (26 mm) flooring-<br>2 7/8″ (73mm)                         | 2 7/8" (73mm)<br>33/32" (26 mm) flooring-<br>3 1/8" (79mm) |
| ANCHORAGE                | No concrete attachment                | TESTING LABORATORY | United States Sports Surfacing Laboratory                                          |                                                            |
| SUBFLOOR<br>CONSTURCTION | Sleeper                               | CERTIFIED TESTING  | Laboratory test equipment                                                          |                                                            |
| RESILIENCE               | PVC Pads                              | GREEN STATUS       | Managed forests, certification available calibrated and certified through the ISSS |                                                            |

THRESHOLD DETAIL (optional accessory)

Aluminum Threshold 2" (51 mm) Expansion Space Connor 3/8" (10 mm) Duracushion Pad Duracushion sleeper 25/32" x 2-1/4" (20 mm x 57 mm) Laytite Maple Vapor Barrier 2 5/8" (67 mm) EQUIPMENT DETAIL (optional accessory)